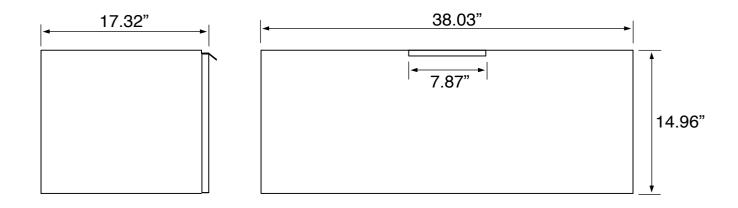

### **Technical Information**

Bowl type: Single
Installation: Floor standing
Bowl dimensions: Depth: 4.5"

Width: 11.5" Length: 20"

Drain hole: 1.75"
Faucet hole: 1.38"
Hole configurations: 1, 3
Weight: 160 lbs