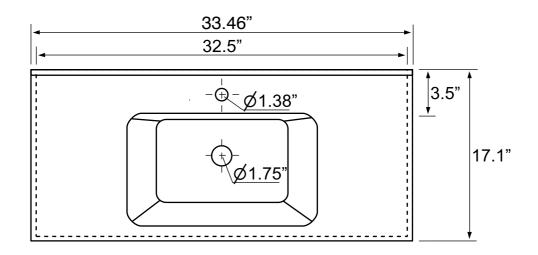

### **Technical Information**

Bowl type: Single
Installation: Floor standing
Bowl dimensions: Depth: 4.5"

Width: 11.5" Length: 20"

Drain hole: 1.75"
Faucet hole: 1.38"
Hole configurations: 1, 3
Weight: 160 lbs