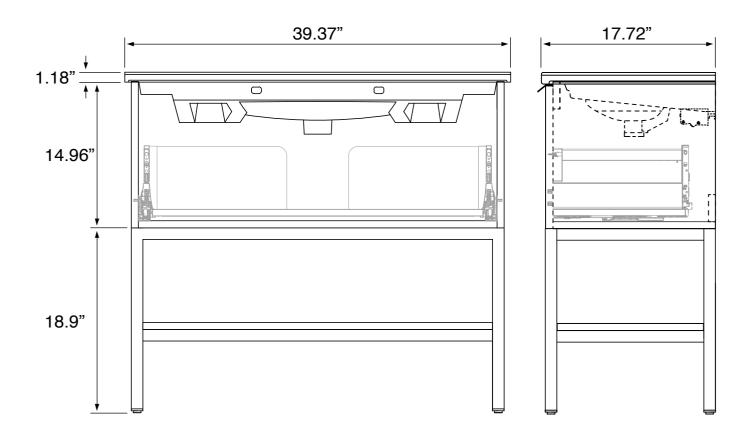

### **Technical Information**

Bowl type: Single
Installation: Floor standing
Bowl dimensions: Depth: 4.5"

Width: 11.5" Length: 20"

Drain hole: 1.75"
Faucet hole: 1.38"
Hole configurations: 1, 3
Weight: 160 lbs