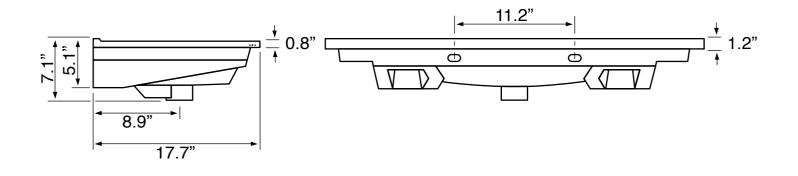

### **Technical Information**

Bowl type: Single
Installation: Floor standing
Bowl dimensions: Depth: 4.5"

Width: 11.5" Length: 20"

Drain hole: 1.75"
Faucet hole: 1.38"
Hole configurations: 1, 3
Weight: 160 lbs