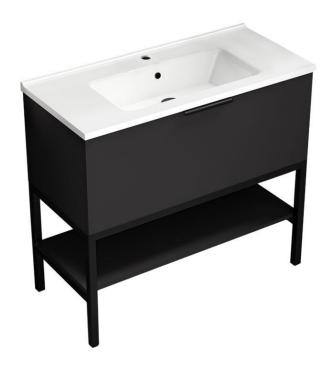

## NAMEEK'S

#### **Features**

- Modern design.
- · Ceramic sink with overflow.
- Sink features counter space.
- Water resistant exterior vanity panels.
- Soft-closing drawer.
- · Lower storage shelf.
- Black cabinet handles.

#### **Material**

- White ceramic integrated sink.
- Engineered wood vanity base.
- · Engineered wood lower shelf.
- Matte black metal legs.

### Installation

• Floor standing installation.

## **Vanity Cabinet Color/Finish Details**

Color Description

Matte Black